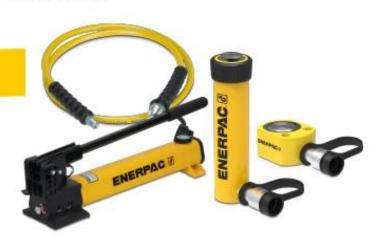

### **GENERAL PACK**

#### NOW \$1,998 +GST

Part No. K240002

RC106 10-ton Cylinder RSM200 20-ton Cylinder P392 Two Speed Hand Pump HC7206 Hose