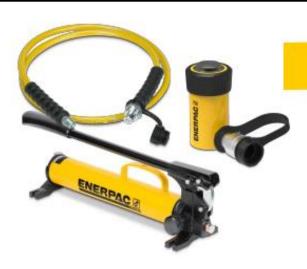

#### STARTER PACK

#### NOW \$999 +GST

Part No. K240001 RC102 10-ton Cylinder P39 Single Speed Hand Pump HC7206 Hose